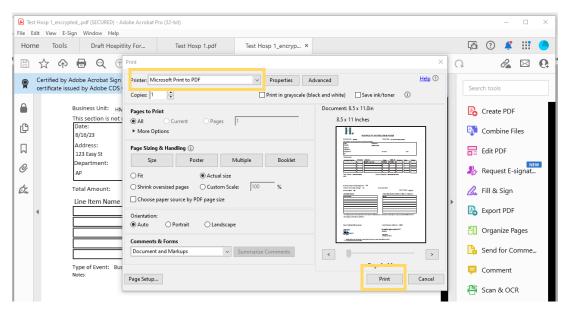

## **AdobeSign Routing Instructions**

• Once Hospitality Form is filled out "Print" the form and select "Adobe PDF":

- Upload the PDF into AdobeSign to add signature field and route for signature (Resources <u>here</u> for Adobe Guides).
- When all signatures are collected, download the copy from AdobeSign, and "Print" the form to "Microsoft Print to PDF" to remove the encryption (<u>Submit a Help Ticket</u> if you do not already have "Microsoft Print to PDF").
   <u>Encryption must be removed</u> before combining into ProCard Reconcilation or submitting for Direct Pay.