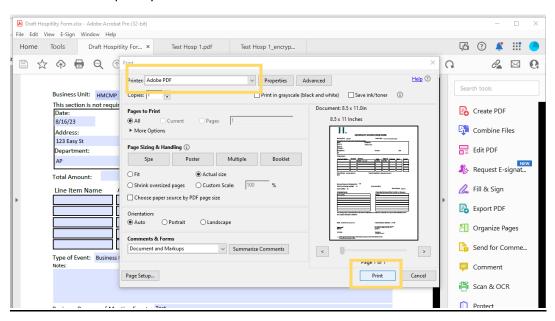

## **AdobeSign Routing Instructions**

• Once Hospitality Form is filled out "Print" the form and select "Adobe PDF":

- Upload the PDF into AdobeSign to add signature field and route for signature (Resources <u>here</u> for Adobe Guides).
- When all signatures are collected, download the copy from AdobeSign, and "Print" the form to "Microsoft Print to PDF" to remove the encryption (<u>Submit a Help Ticket</u> if you do not already have "Microsoft Print to PDF").
   <u>Encryption must be removed</u> before combining into ProCard Reconcilation or submitting for Direct Pay.